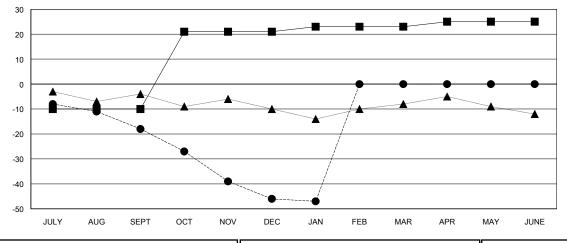

### GOALS AND ACTUAL MEMBERS CUMULATIVE

| - ■ - MEMBER GROWTH NET GOAL      |  |
|-----------------------------------|--|
| - ● - MEMBER GROWTH ACTUAL        |  |
| - ▲ - LAST YEAR MEMBERSHIP ACTUAL |  |
|                                   |  |
|                                   |  |