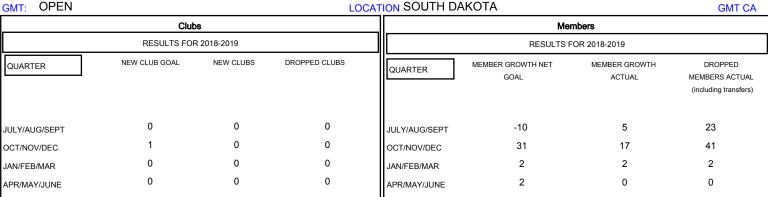

| DROPPED CLUBS: 0 |    |
|------------------|----|
| DROPPED MEMBERS  |    |
| DECEASED         | 8  |
| CLUB CANCELLED   | 0  |
| OTHER            | 58 |
| TOTAL            | 66 |

| 11 CLUBS OF 33 ADDED 1 OR MORE | GENDER DIST     | RIBUTION                       |  |
|--------------------------------|-----------------|--------------------------------|--|
| NEW MEMBERS                    | MALE            | 559                            |  |
|                                | FEMALE          | 204                            |  |
|                                | Women Percentag | Women Percentage Fiscal Year G |  |

DUES

**CLICK HERE FOR CUMULATIVE** MEMBERSHIP DATA

Fiscal Year Goal: 7% TOTAL FAMILY UNIT MEMBERS 128 65 FAMILY MEMBERS PAYING HALF

559 (73.26%) 204 (26.74%)